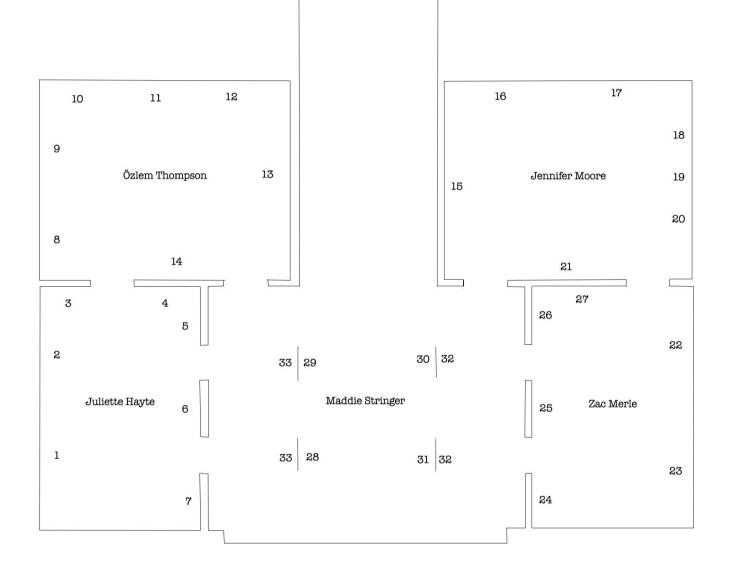

## To Me, To You Artwork List

- 1. Olympia, Juliette (2021), Hayt, 76.2cm x 101.6cm, oil on canvas, price on request
- 2. Fusion (2021), Juliette Hayt, 76.2cm x 101.6cm, oil on canvas, price on request
- **3.** *In Knowing* (2021), Juliette Hayt, 21.6cm x 28cm, brush pen and white pencil on paper, £1116.89
- **4.** *In Being* (2021), Juliette Hayt, 21.6cm x 28cm, brush pen and white pencil on paper, £1116.89
- **5.** Gaze (2021), Juliette Hayt, 21.6cm x 28cm, Brush pen, coloured pencil and white pencil on paper, £2978.38
- **6.** *Prelude* (2021), Juliette Hayt, 23cm x 30.5cm, brush pen and white pencil on paper, £2978.38
- 7. *Hold On* (2021), Juliette Hayt, 21.6cm x 28cm, brush pen and white pencil, £1489.19
- **8.** *Dreams* (2019), Özlem Thompson, 51cm x 61cm, Acrylic on Canvas (framed with a floating black frame), £900
- **9.** Pyramid of the Sun (2019), Özlem Thompson, 62cm x 76cm x 2cm, acrylic and oil on linen, £1000
- **10.** The Flower Garden (2021), Özlem Thompson, 122 cm x 153cm, mixed media on canvas, £1750
- **11.** Dreaming Nymphs (2020), Özlem Thompson, 122cm x 92cm x 2cm, acrylic on canvas, £1200
- **12.** Flowers II (2020), Özlem Thompson, 122cm x 153cm x 2cm, acrylic on canvas, £2500
- **13.** Eternity and a Day Nepenthes (2021), Özlem Thompson, 101cm x 152cm, acrylic on canvas, £2500
- **14.** Flowers I (2020), Özlem Thompson, 150cm x 100cm x 3cm, acrylic on canvas, £2800
- **15.** *Disrupted Grounds*, Jennifer Moore, 100cm x 70cm, screen print on heritage paper, £800
- **16.** Tracing Place (2020), Jennifer Moore,83cm x 60cm, Screen Print: From a digital collage mapping movements and cartographies in Elephant and Castle, London, £600

- 17. Tracing Place (2020), Jennifer Moore, 83cm x 60cm, Screen Print: From a digital collage mapping movements and cartographies in Elephant and Castle, London, £600
- **18.** Flawed Precision (2021), Jennifer Moore, 40cm x 30cm, laser etchings on black paper,  $\pounds 450$
- **19.** Flawed Precision (2021), Jennifer Moore, 40cm x 30cm, laser etchings on black paper,  $\pounds$ 450
- **20.** Flawed Precision (2021), Jennifer Moore, 40cm x 30cm, laser etchings on black paper, £450
- **21.** *Tracing Place* (2020), Jennifer Moore, 70cm x 50cm, Screen Print: From a digital collage mapping movements and cartographies in Elephant and Castle, London, £600
- **22.** *Untitled* (2021), Zac Merle, 35cm x 70.2cm, acrylic, oil bar, oil pastel, paper collage on wood, £2800
- **23.** *Present Antiques* (2021), Zac Merle, 43cm x 81.5cm x 4cm, acrylic, oil bar, oil pastel, paper collage, cardboard on wood, £3000
- **24.** Conversation (2020), Zac Merle, 10.4cm x 14.8cm, acrylic, oil pastel and collage on paper, £350
- **25.** Keyhole (2020), Zac Merle, 14.8cm x 21cm, acrylic and oil pastel on paper, £450
- **26.** Beams (2020), Zac Merle, 10.4cm x 14.8cm, acrylic, oil pastel and collage on paper, £350
- **27.** *Pendulum* (2020), Zac Merle, 10.5cm 14.8cm, acrylic, oil pastel and collage on paper, £400
- **28.** So Many Men (2021), Maddie Stringer, steel plate photo etching, 56cm x 76cm, £225
- **29.** So Many Men (2021), Maddie Stringer, 51cm x 58cm, etching plate, not for sale
- **30.** So Many Me (ghost print) (2021), Maddie Stringer, 56cm x 76cm, steel plate photo etching, £200
- **31.** So Many Men (Collage print) (2021), Maddie Stringer, 56cm x 76cm, steel plate photo etching, £200
- 32. Pint Size II (2021), Maddie Stringer, 160cm x 112.3m, print, £600
- **33.** *Pint Size I* (2021), Maddie Stringer, 160cm x 112.3m, print, £600